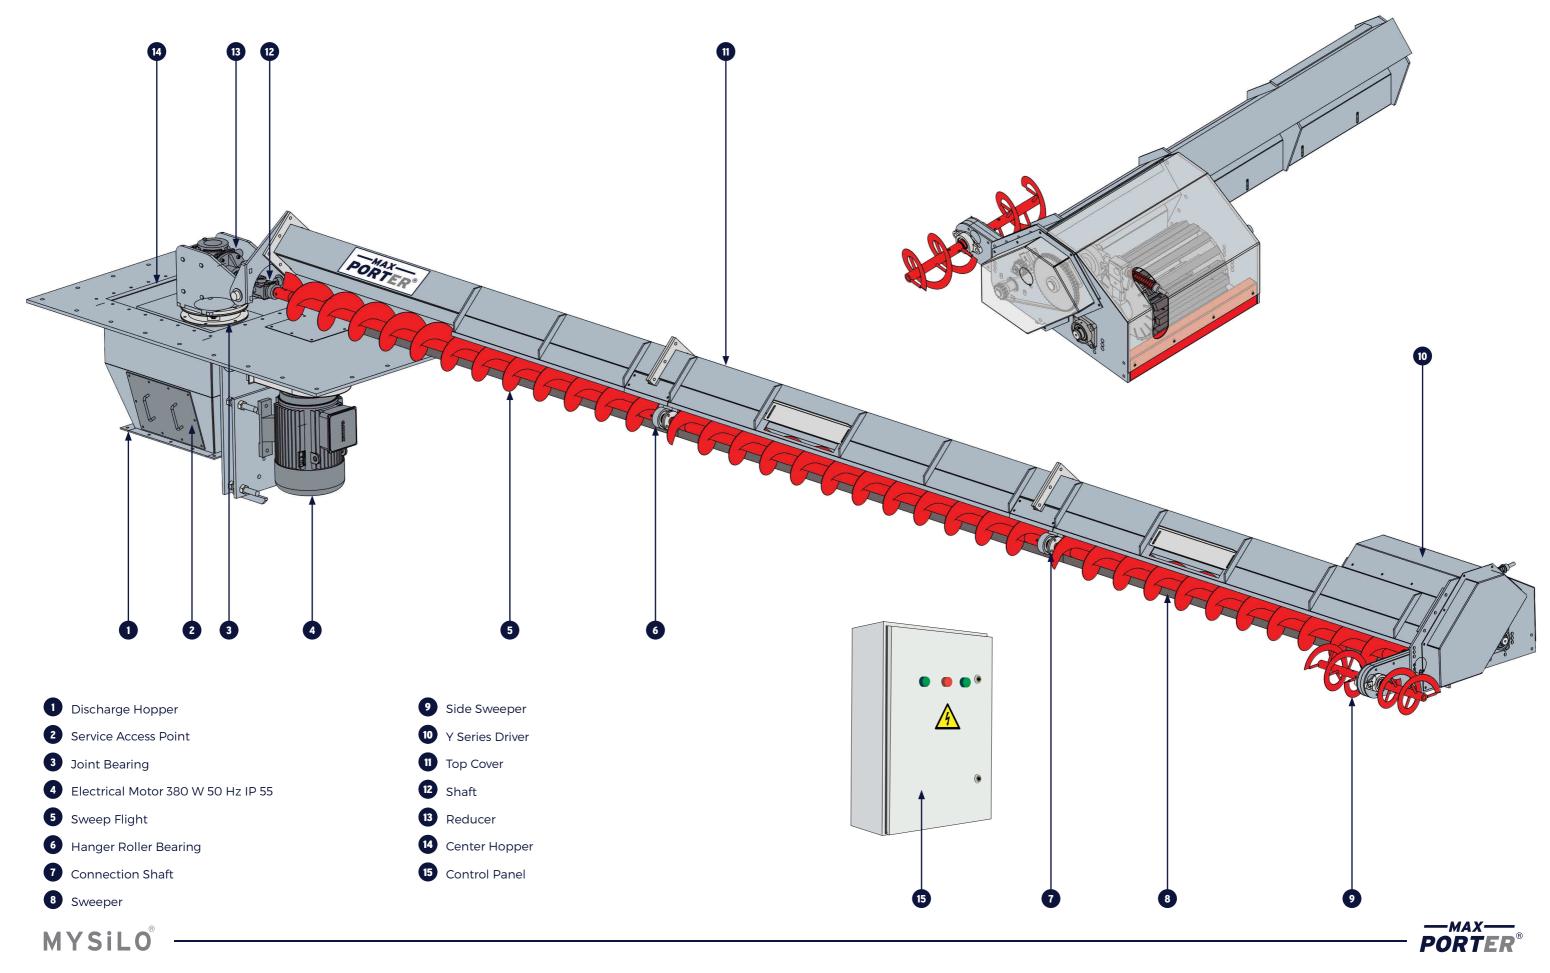

## PAT MODEL SWEEP AUGER

Maxporter PAT model sweep auger allow to discharge the grain in the flat bottom silos; which cannot be discharged with natural flow, by delivering the grain to flow point. It transmits the movement which is taken by the spiral shaft to the Y series driver with its chain gear mechanism and provides 360° turns around its own axis. Spiral auger speed is reduced with special production reducer. The drive section and the electric motor are positioned not in the silo but in the gallery below the silo, thereby minimizing the risk of dust explosion inside the silo. The drive part is in the gallery, in this way technical service and maintenance is easy. In general, our product is sensitive to the environment and complies with occupational health and safety regulations. It has CE certificates.