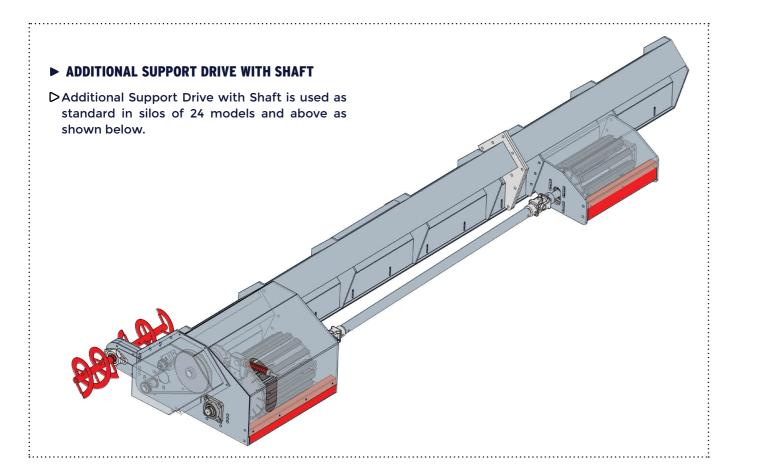

## PAT MODEL SWEEP AUGER

Maxporter PAT model sweep auger allow to discharge the grain in the flat bottom silos; which cannot be discharged with natural flow, by delivering the grain to flow point. It transmits the movement which is taken by the spiral shaft to the Y series driver with its chain gear mechanism and provides 360° turns around its own axis. Spiral auger speed is reduced with special production reducer. The drive section and the electric motor are positioned not in the silo but in the gallery below the silo, thereby minimizing the risk of dust explosion inside the silo. The drive part is in the gallery, in this way technical service and maintenance is easy. In general, our product is sensitive to the environment and complies with occupational health and safety regulations. It has CE certificates.